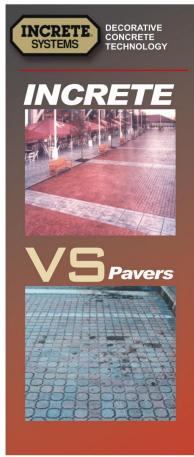

Page | 17

Page | 19

Page | 20

INCRETE STAMPED CONCRETE SYSTEM

Beautifully Elegant Beautiful natural appearance duplicating the natural look of stone, slate, granite, brick, and wood in an unlimited assortment of color and pattern combinations to match any

#### INTERLOCKING CONCRETE **PAVERS**

Limited Fewer pattern and color combinations limited to brick and cobblestone patterns. Muted, flat colors that fade and discolor. Extremely porous material accepts staining very easily.

### INCRETE... The paver alternative!

re you tired of stained and unsightly pavers that require constant maintenance and resetting but still want a decorative look around your home or property?

INCRETE gives your more...

#### INCRETE is the clear-cut choice over pavers!

Make a choice for the future, choose the INCRETE stamped concrete system for your home or property.

pecified by architects worldwide, NCRETE is presently in use through-out 70 countries including all 50 states in the U.S., in a variety of appli-cations from residential drives, walks, patios, pool decks and foyers, to commer-cial and municipal applications including hotels, restaurants, theme parks, streets, crosswalks and sidewalks to name a few.