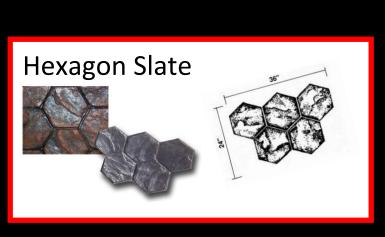

Stamp Guide & Photo Gallery



Second Only to Nature!



Upstate Increte, Inc 1029 Lyell Ave Rochester, NY 14606

(585) 254-2010 customerservice@upstateincrete.com









## Random Flagstone































### **Notched Ashlar Slate**



















### Euro Fieldstone



























100

































Compass Stamp

Tool size is "48"

Soldier Course Used Brick 33" x 9"





Design Center
Training
Showroom!







## Ontegral / Base Color

Wane

Increte Comp: desert tan

**Quarry Gray** 

Increte Comp: silver gray

**Harbor Gray** 

Increte Comp: soft gray

**Saltillo** 

Increte Comp: saltillo

**Brick Red** 

Increte Comp: brick red

**Terra Cotta** 

Increte Comp: terra cotta

**Weathered Buff** 

Increte Comp: austin buff

**Cottage Tan** 

Increte Comp: phoenix tan

**Earth Buff** 

Increte Comp: san jose buff

Sandstone

Increte Comp: sandstone

**Ponderosa Beige** 

Increte Comp: Pecos Beige

Sand Buff

Increte Comp: sand buff

Due to variations of job site conditions, actual colors on the chart can and will vary slightly. Conditions that cause variat