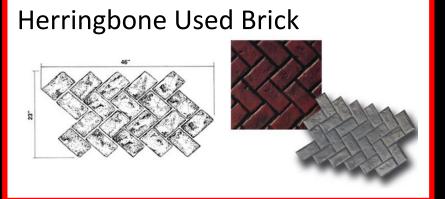

Stamp Guide & Photo Gallery



Second Only to Nature!



Upstate Increte, Inc 1029 Lyell Ave Rochester, NY 14606

(585) 254-2010 customerservice@upstateincrete.com









## Random Flagstone































### **Notched Ashlar Slate**



















### Euro Fieldstone



























100

































Compass Stamp

Tool size is "48"

Soldier Course Used Brick 33" x 9"





Design Center
Training
Showroom!







## Ontegral / Base Color

Wane

Increte Comp: desert tan

**Quarry Gray** 

Increte Comp: silver gray

**Harbor Gray** 

Increte Comp: soft gray

**Saltillo** 

Increte Comp: saltillo

**Brick Red** 

Increte Comp: brick red

**Terra Cotta** 

Increte Comp: terra cotta

**Weathered Buff** 

Increte Comp: austin buff

**Cottage Tan** 

Increte Comp: phoenix tan

**Earth Buff** 

Increte Comp: san jose buff

Sandstone

Increte Comp: sandstone

**Ponderosa Beige** 

Increte Comp: Pecos Beige

Sand Buff

Increte Comp: sand buff

Due to variations of job site conditions, actual colors on the chart can and will vary slightly. Conditions that