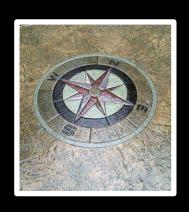

### Euro Fieldstone

100

Compass Stamp

Tool size is "48"

Soldier Course Used Brick 33" x 9"

Design Center
Training
Showroom!