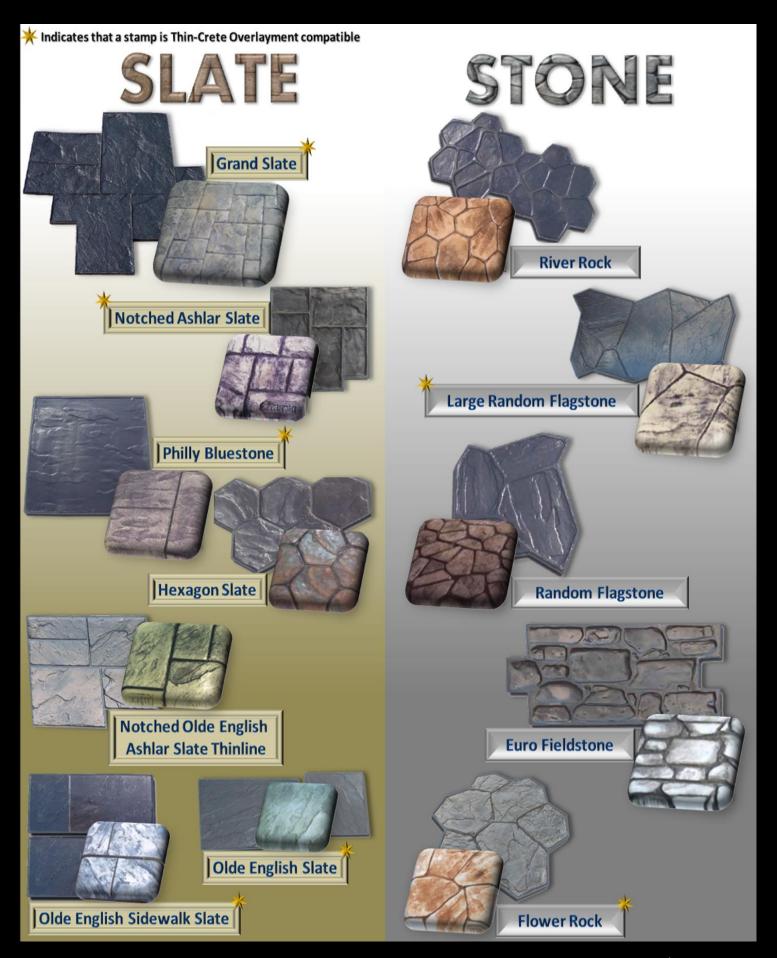

## Random Flagstone

### **Notched Ashlar Slate**

### Euro Fieldstone

100

Compass Stamp

Tool size is "48"

Soldier Course Used Brick 33" x 9"

Design Center
Training
Showroom!