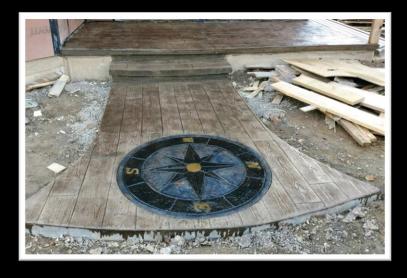

### Euro Fieldstone

100

Compass Stamp

Tool size is "48"

Soldier Course Used Brick 33" x 9"

Design Center
Training
Showroom!