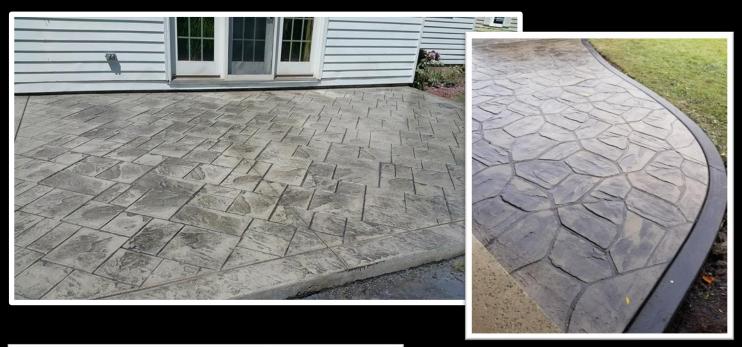

# Photo Gallery

"Special thank you to our team and all the contractors who donated their pictures to preview in our catalog! We enjoy working together to bring all our customers and clients a better result and experience!

Page | 17

Page | 19

Page | 20

INCRETE STAMPED CONCRETE SYSTEM

Beautifully Elegant Beautiful natural appearance duplicating the natural look of stone, slate, granite, brick, and wood in an unlimited assortment of color and pattern combinations to match any