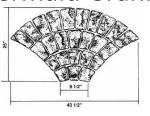

### Euro Fieldstone

100

Compass Stamp

Tool size is "48"

Soldier Course Used Brick 33" x 9"

Design Center
Training
Showroom!