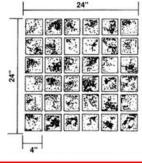

Stamp Guide & Photo Gallery



Second Only to Nature!



Upstate Increte, Inc 1029 Lyell Ave Rochester, NY 14606

(585) 254-2010 customerservice@upstateincrete.com









## Random Flagstone































### **Notched Ashlar Slate**



















### Euro Fieldstone



























100

































Compass Stamp

Tool size is "48"

Soldier Course Used Brick 33" x 9"





Design Center
Training
Showroom!







## Ontegral / Base Color

Wane

Increte Comp: desert tan

**Quarry Gray** 

Increte Comp: silver gray

**Harbor Gray** 

Increte Comp: soft gray

**Saltillo** 

Increte Comp: saltillo

**Brick Red** 

Increte Comp: brick red

**Terra Cotta** 

Increte Comp: terra cotta

**Weathered Buff** 

Increte Comp: austin buff

**Cottage Tan** 

Increte Comp: phoenix tan

**Earth Buff** 

Increte Comp: san jose buff

Sandstone

Increte Comp: sandstone

**Ponderosa Beige** 

Increte Comp: Pecos Beige

Sand Buff

Increte Comp: sand buff

Due to variations of job site conditions, actual colors on the chart can and will vary slightly. Conditions that cause variation are