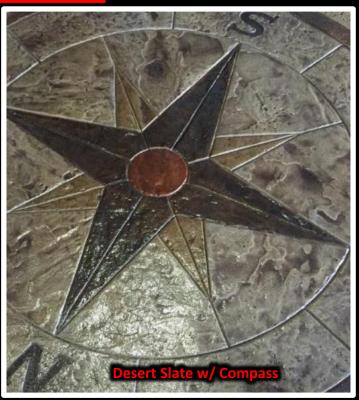

### Euro Fieldstone

100

Compass Stamp

Tool size is "48"

Soldier Course Used Brick 33" x 9"

Design Center
Training
Showroom!