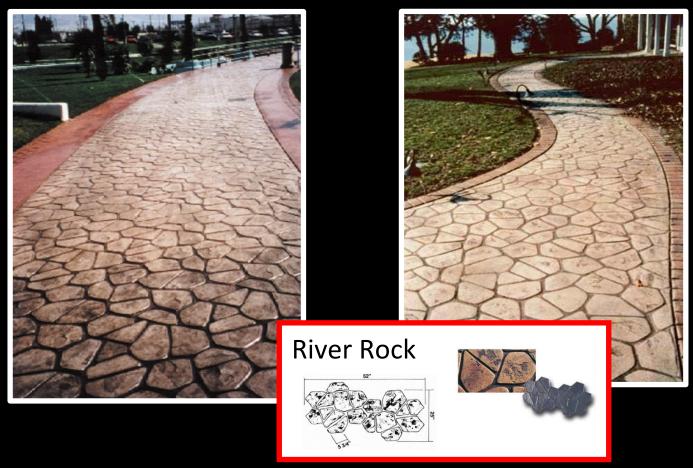

Stamp Guide & Photo Gallery



Second Only to Nature!



Upstate Increte, Inc 1029 Lyell Ave Rochester, NY 14606

(585) 254-2010 customerservice@upstateincrete.com









## Random Flagstone































### **Notched Ashlar Slate**



















### Euro Fieldstone



























100

































Compass Stamp

Tool size is "48"

Soldier Course Used Brick 33" x 9"





Design Center
Training
Showroom!







## Ontegral / Base Color

Wane

Increte Comp: desert tan

**Quarry Gray** 

Increte Comp: silver gray

**Harbor Gray** 

Increte Comp: soft gray

**Saltillo** 

Increte Comp: saltillo

**Brick Red** 

Increte Comp: brick red

**Terra Cotta** 

Increte Comp: terra cotta

**Weathered Buff** 

Increte Comp: austin buff

**Cottage Tan** 

Increte Comp: phoenix tan

**Earth Buff** 

Increte Comp: san jose buff

Sandstone

Increte Comp: sandstone

**Ponderosa Beige** 

Increte Comp: Pecos Beige

Sand Buff

Increte Comp: sand buff

Due to variations of job site conditions, actual colors o