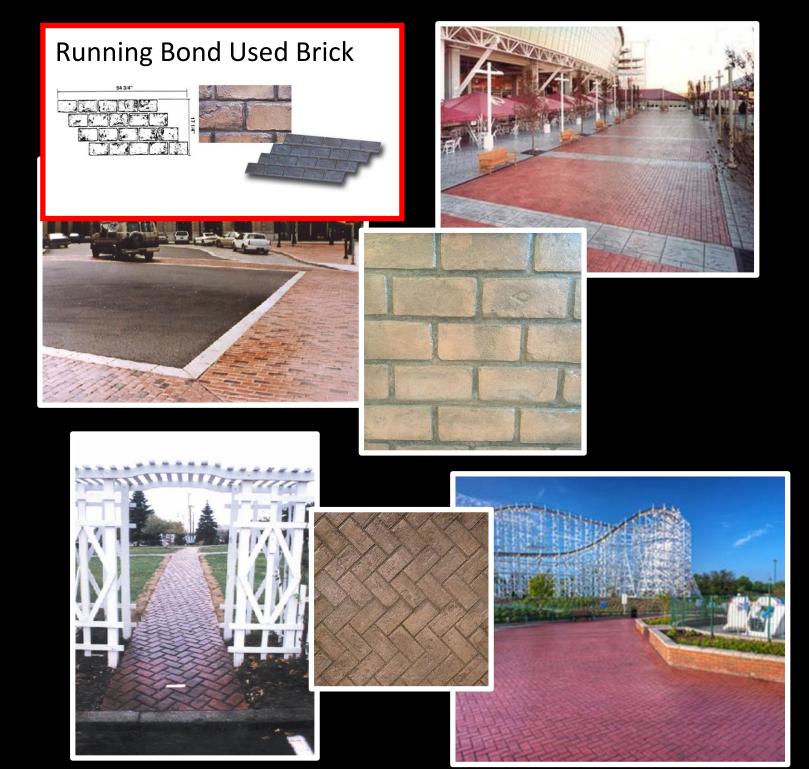

Stamp Guide & Photo Gallery



Second Only to Nature!



Upstate Increte, Inc 1029 Lyell Ave Rochester, NY 14606

(585) 254-2010 customerservice@upstateincrete.com









## Random Flagstone































### **Notched Ashlar Slate**



















### Euro Fieldstone



























100

































Compass Stamp

Tool size is "48"

Soldier Course Used Brick 33" x 9"





Design Center
Training
Showroom!







## Ontegral / Base Color

Wane

Increte Comp: desert tan

**Quarry Gray** 

Increte Comp: silver gray

**Harbor Gray** 

Increte Comp: soft gray

**Saltillo** 

Increte Comp: saltillo

**Brick Red** 

Increte Comp: brick red

**Terra Cotta** 

Increte Comp: terra cotta

**Weathered Buff** 

Increte Comp: austin buff

**Cottage Tan** 

Increte Comp: phoenix tan

**Earth Buff** 

Increte Comp: san jose buff

Sandstone

Increte Comp: sandstone

**Ponderosa Beige** 

Increte Comp: Pecos Beige

Sand Buff

Increte Comp: sand buff

Due to variations of job site conditions, actual colors on the chart can and will vary slightly. Conditions th