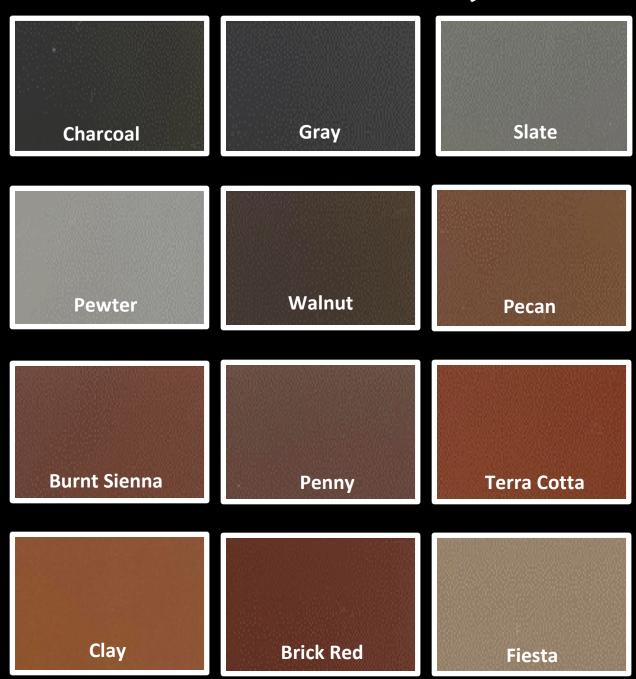

# Release/Secondary Color

Need a color you do not see?! We have more available!!

Due to variations of job site conditions, actual colors on the chart can and will vary slightly. Base Color, finishing and curing methods, weather conditions, and concrete raw materials. A job-site or test slab sample should be made using specified materials, and the finishing and curing techniques to be used. For color consistency, batch to batch uniformity must be maintained.