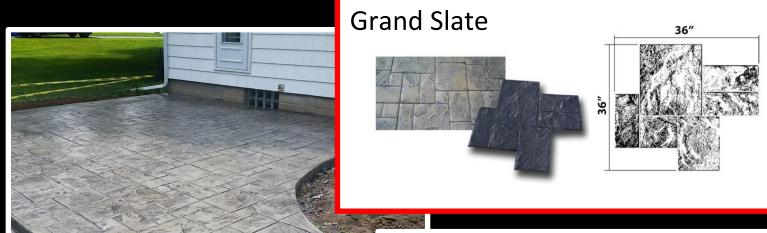

### Euro Fieldstone

100

Compass Stamp

Tool size is "48"

Soldier Course Used Brick 33" x 9"

Design Center
Training
Showroom!