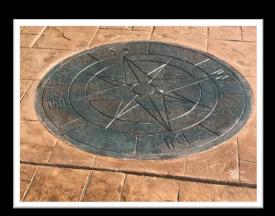

### Euro Fieldstone

100

Compass Stamp

Tool size is "48"

Soldier Course Used Brick 33" x 9"

Design Center
Training
Showroom!