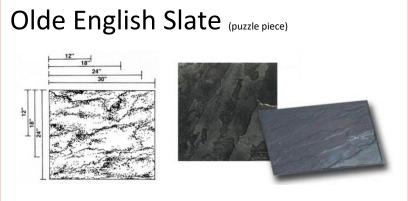

Stamp Guide & Photo Gallery



Second Only to Nature!



Upstate Increte, Inc 1029 Lyell Ave Rochester, NY 14606

(585) 254-2010 customerservice@upstateincrete.com









## Random Flagstone































### **Notched Ashlar Slate**



















### Euro Fieldstone



























100

































Compass Stamp

Tool size is "48"

Soldier Course Used Brick 33" x 9"





Design Center
Training
Showroom!







## Ontegral / Base Color

Wane

Increte Comp: desert tan

**Quarry Gray** 

Increte Comp: silver gray

**Harbor Gray** 

Increte Comp: soft gray

**Saltillo** 

Increte Comp: saltillo

**Brick Red** 

Increte Comp: brick red

**Terra Cotta** 

Increte Comp: terra cotta

**Weathered Buff** 

Increte Comp: austin buff

**Cottage Tan** 

Increte Comp: phoenix tan

**Earth Buff** 

Increte Comp: san jose buff

Sandstone

Increte Comp: sandstone

**Ponderosa Beige** 

Increte Comp: Pecos Beige

Sand Buff

Increte Comp: sand buff

Due to variations of job site conditions, actual colors on the chart can and will vary slightly. Conditions that cau