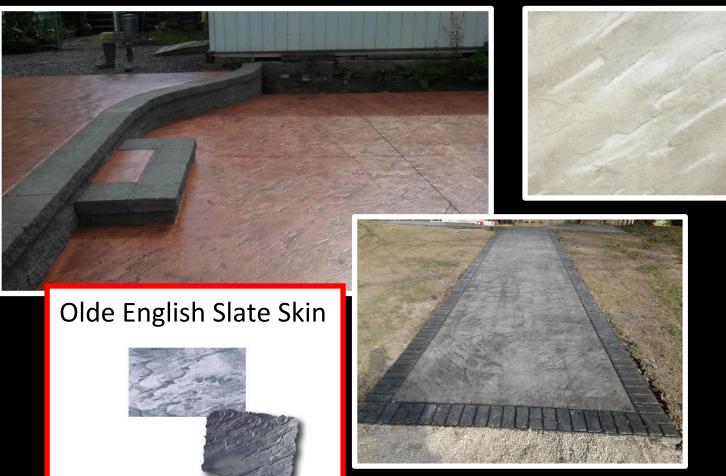

Stamp Guide & Photo Gallery



Second Only to Nature!



Upstate Increte, Inc 1029 Lyell Ave Rochester, NY 14606

(585) 254-2010 customerservice@upstateincrete.com









## Random Flagstone































### **Notched Ashlar Slate**



















### Euro Fieldstone



























100

































Compass Stamp

Tool size is "48"

Soldier Course Used Brick 33" x 9"





Design Center
Training
Showroom!







## Ontegral / Base Color

Wane

Increte Comp: desert tan

**Quarry Gray** 

Increte Comp: silver gray

**Harbor Gray** 

Increte Comp: soft gray

**Saltillo** 

Increte Comp: saltillo

**Brick Red** 

Increte Comp: brick red

**Terra Cotta** 

Increte Comp: terra cotta

**Weathered Buff** 

Increte Comp: austin buff

**Cottage Tan** 

Increte Comp: phoenix tan

**Earth Buff** 

Increte Comp: san jose buff

Sandstone

Increte Comp: sandstone

**Ponderosa Beige** 

Increte Comp: Pecos Beige

Sand Buff

Increte Comp: sand buff

Due to variations of job site conditions, actual colors on