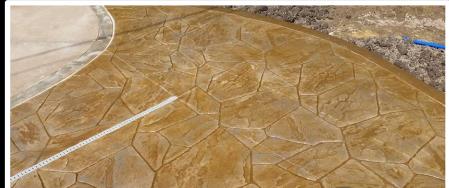

### Euro Fieldstone

100

Compass Stamp

Tool size is "48"

Soldier Course Used Brick 33" x 9"

Design Center
Training
Showroom!