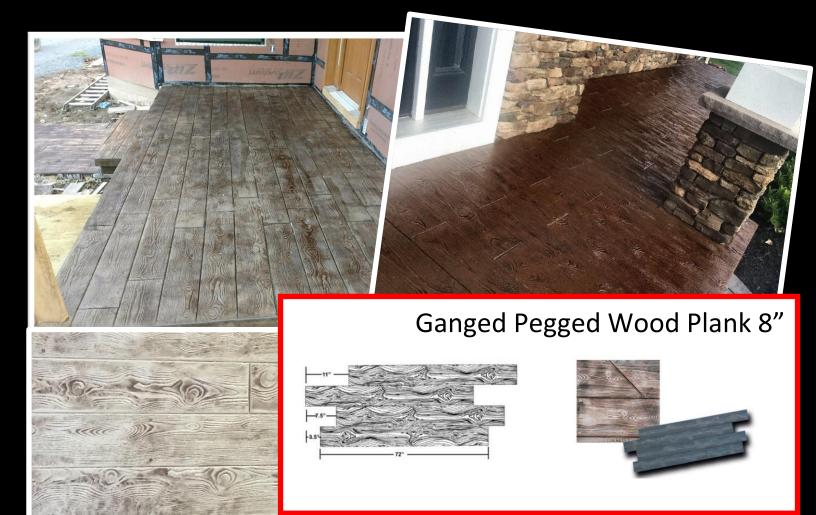

### Euro Fieldstone

100

Compass Stamp

Tool size is "48"

Soldier Course Used Brick 33" x 9"

Design Center
Training
Showroom!