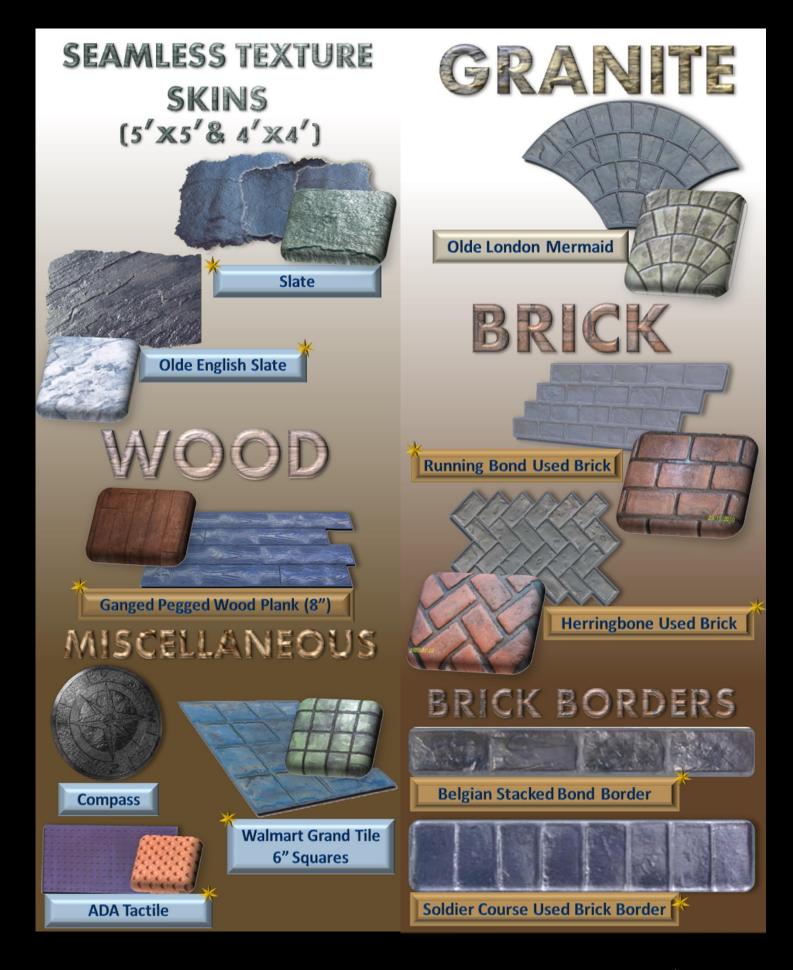

### Euro Fieldstone

100

Compass Stamp

Tool size is "48"

Soldier Course Used Brick 33" x 9"

Design Center
Training
Showroom!