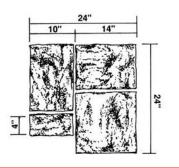

### Euro Fieldstone

100

Compass Stamp

Tool size is "48"

Soldier Course Used Brick 33" x 9"

Design Center
Training
Showroom!