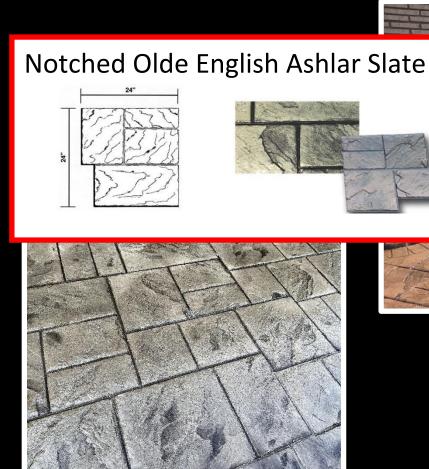

Stamp Guide & Photo Gallery



Second Only to Nature!



Upstate Increte, Inc 1029 Lyell Ave Rochester, NY 14606

(585) 254-2010 customerservice@upstateincrete.com









## Random Flagstone































### **Notched Ashlar Slate**



















### Euro Fieldstone



























100

































Compass Stamp

Tool size is "48"

Soldier Course Used Brick 33" x 9"





Design Center
Training
Showroom!







## Ontegral / Base Color

Wane

Increte Comp: desert tan

**Quarry Gray** 

Increte Comp: silver gray

**Harbor Gray** 

Increte Comp: soft gray

**Saltillo** 

Increte Comp: saltillo

**Brick Red** 

Increte Comp: brick red

**Terra Cotta** 

Increte Comp: terra cotta

**Weathered Buff** 

Increte Comp: austin buff

**Cottage Tan** 

Increte Comp: phoenix tan

**Earth Buff** 

Increte Comp: san jose buff

Sandstone

Increte Comp: sandstone

**Ponderosa Beige** 

Increte Comp: Pecos Beige

Sand Buff

Increte Comp: sand buff

Due to variations of job site conditions, actual colors on the chart can and will vary slightly. Conditions that cause vari