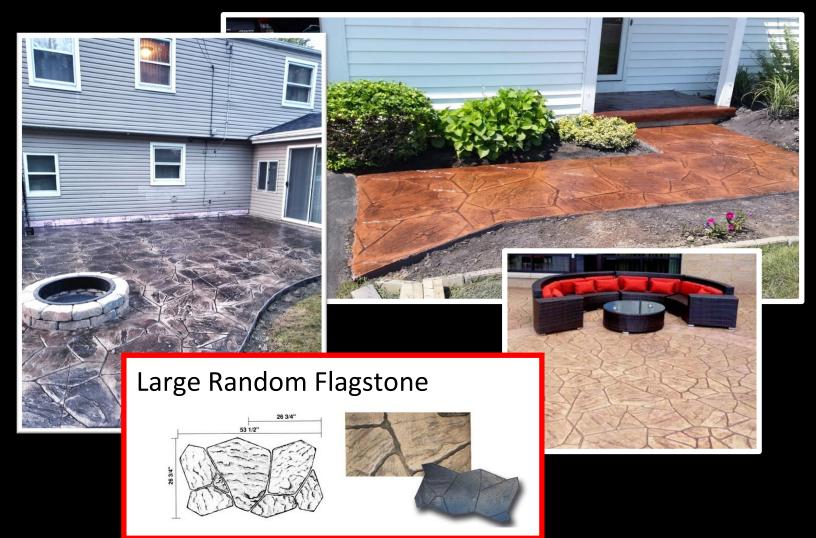

Stamp Guide & Photo Gallery



Second Only to Nature!



Upstate Increte, Inc 1029 Lyell Ave Rochester, NY 14606

(585) 254-2010 customerservice@upstateincrete.com









## Random Flagstone































### **Notched Ashlar Slate**



















### Euro Fieldstone



























100

































Compass Stamp

Tool size is "48"

Soldier Course Used Brick 33" x 9"





Design Center
Training
Showroom!







## Ontegral / Base Color

Wane

Increte Comp: desert tan

**Quarry Gray** 

Increte Comp: silver gray

**Harbor Gray** 

Increte Comp: soft gray

**Saltillo** 

Increte Comp: saltillo

**Brick Red** 

Increte Comp: brick red

**Terra Cotta** 

Increte Comp: terra cotta

**Weathered Buff** 

Increte Comp: austin buff

**Cottage Tan** 

Increte Comp: phoenix tan

**Earth Buff** 

Increte Comp: san jose buff

Sandstone

Increte Comp: sandstone

**Ponderosa Beige** 

Increte Comp: Pecos Beige

Sand Buff

Increte Comp: sand buff

Due t