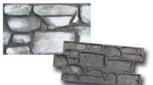

### Euro Fieldstone

100

Compass Stamp

Tool size is "48"

Soldier Course Used Brick 33" x 9"

Design Center
Training
Showroom!