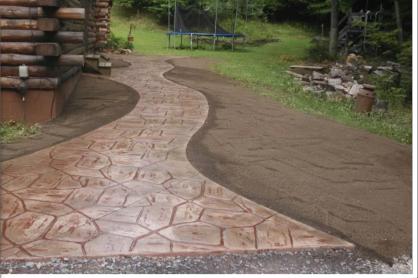

Stamp Guide & Photo Gallery



Second Only to Nature!





Upstate Increte, Inc

1029 Lyell Ave Rochester, NY 14606

(585) 254-2010 customerservice@upstateincrete.com























## **Notched Ashlar Slate**































## Olde London Mermaid Granite















100

# Notched Olde English Ashlar Slate











Page | 10







## Olde English Sidewalk Slate























Design Center Training Showroom!







## **Popular Integral/Base Colors**

**QUARRY GRAY** 

HARBOR GRAY

**WEATHERED BUFF** 

**COTTAGE TAN** 

**EARTH BUFF** 

# Popular Release/Accent Colors



**DARK GRAY** 

**MEDIUM GRAY** 

**DARK BROWN** 

**MEDIUM BROWN** 

Base & Accent. These are the most popular & common colors often in stock!

**Please Note:** Other Colors are available in

Visit our showroom for what is currently available instock or special order

Due to variations of job site conditions, actual colors on the chart can and will var