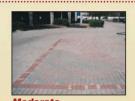

Moderate Comparable installation costs with shorter installation times for typical commercial and residential

Increased surface strength of 8,000 psi. Sealed and protected surface is impervious to grease and oil staining. Maintenance consists of a hose and broom. A high performance system for high traffic

Increte's unique chemistry renders the surface non-porous and resistant to freeze thaw cycles as well as salt and alkali. Increte is also compatible with radiant heat systems.