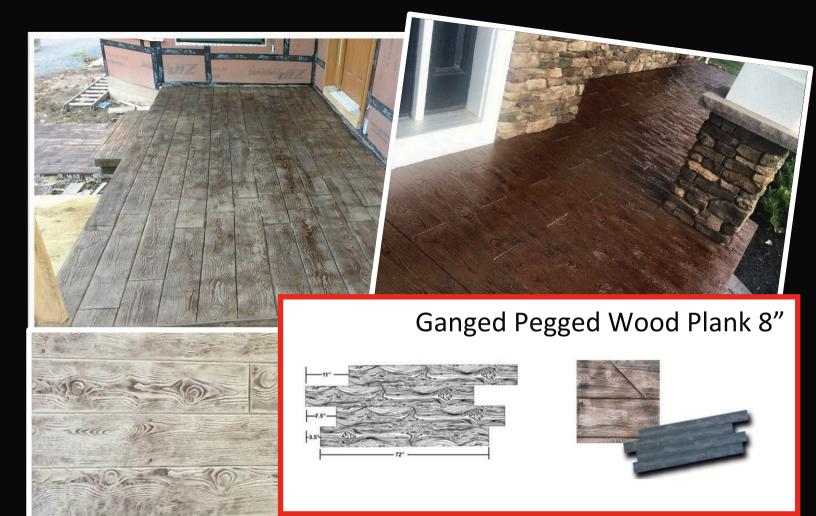

#### ✓ More Patterns

Increte is available in over 100 standard patterns with custom pattern capabilities.