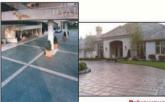

Page | 17

Page | 19

Page | 20

INCRETE STAMPED CONCRETE SYSTEM

Beautifully Elegant Beautiful natural appearance duplicating the natural look of stone, slate, granite, brick, and wood in an unlimited assortment of color and pattern combinations to match any design theme and specification.