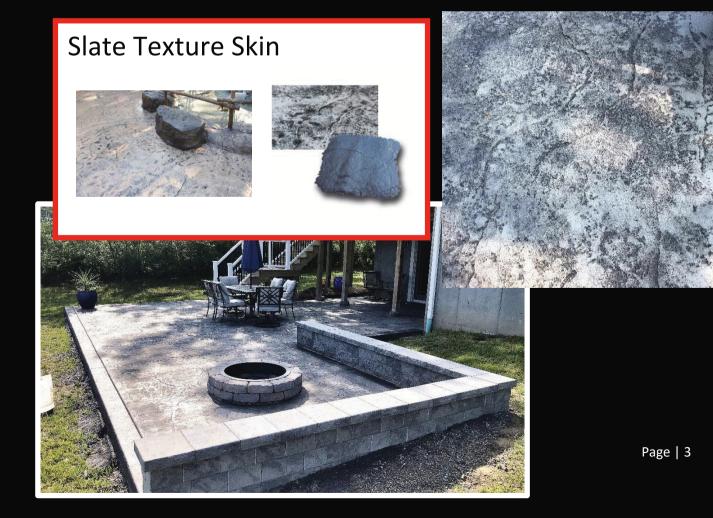

Stamp Guide & Photo Gallery



Second Only to Nature!





Upstate Increte, Inc

1029 Lyell Ave Rochester, NY 14606

(585) 254-2010 customerservice@upstateincrete.com























## **Notched Ashlar Slate**































## Olde London Mermaid Granite















100

# Notched Olde English Ashlar Slate











Page | 10







## Olde English Sidewalk Slate























Design Center Training Showroom!







## **Popular Integral/Base Colors**

**QUARRY GRAY** 

HARBOR GRAY

**WEATHERED BUFF** 

**COTTAGE TAN** 

**EARTH BUFF** 

# Popular Release/Accent Colors



**DARK GRAY** 

**MEDIUM GRAY** 

**DARK BROWN** 

**MEDIUM BROWN** 

Base & Accent. These are the most popular & common colors often in stock!

**Please Note:** Other Colors are available in

Visit our showroom for what is currently available instock or special order

Due to variations of job site conditions, actual colors on the chart can and will vary sl