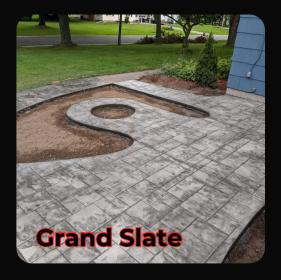

Stamp Guide & Photo Gallery



Second Only to Nature!





Upstate Increte, Inc

1029 Lyell Ave Rochester, NY 14606

(585) 254-2010 customerservice@upstateincrete.com























## **Notched Ashlar Slate**































## Olde London Mermaid Granite















100

# Notched Olde English Ashlar Slate











Page | 10







## Olde English Sidewalk Slate























Design Center Training Showroom!







## **Popular Integral/Base Colors**

**QUARRY GRAY** 

HARBOR GRAY

**WEATHERED BUFF** 

**COTTAGE TAN** 

**EARTH BUFF** 

# Popular Release/Accent Colors



**DARK GRAY** 

**MEDIUM GRAY** 

**DARK BROWN** 

**MEDIUM BROWN** 

Base & Accent. These are the most popular & common colors often in stock!

**Please Note:** Other Colors are available in

Visit our showroom for what is currently available instock or special order

Due to variations of job site conditions, actual colors on the chart can and will vary slightly. Conditions that cause variation are inconsistent slum