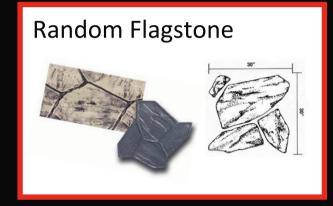

Stamp Guide & Photo Gallery



Second Only to Nature!





Upstate Increte, Inc

1029 Lyell Ave Rochester, NY 14606

(585) 254-2010 customerservice@upstateincrete.com























## **Notched Ashlar Slate**































## Olde London Mermaid Granite















100

# Notched Olde English Ashlar Slate











Page | 10







## Olde English Sidewalk Slate























Design Center Training Showroom!







## **Popular Integral/Base Colors**

**QUARRY GRAY** 

HARBOR GRAY

**WEATHERED BUFF** 

**COTTAGE TAN** 

**EARTH BUFF** 

# Popular Release/Accent Colors



**DARK GRAY** 

**MEDIUM GRAY** 

**DARK BROWN** 

**MEDIUM BROWN** 

Base & Accent. These are the most popular & common colors often in stock!

**Please Note:** Other Colors are available in

Visit our showroom for what is currently available instock or special order

Due to variations of job site conditions, actual colors on the chart can and will vary