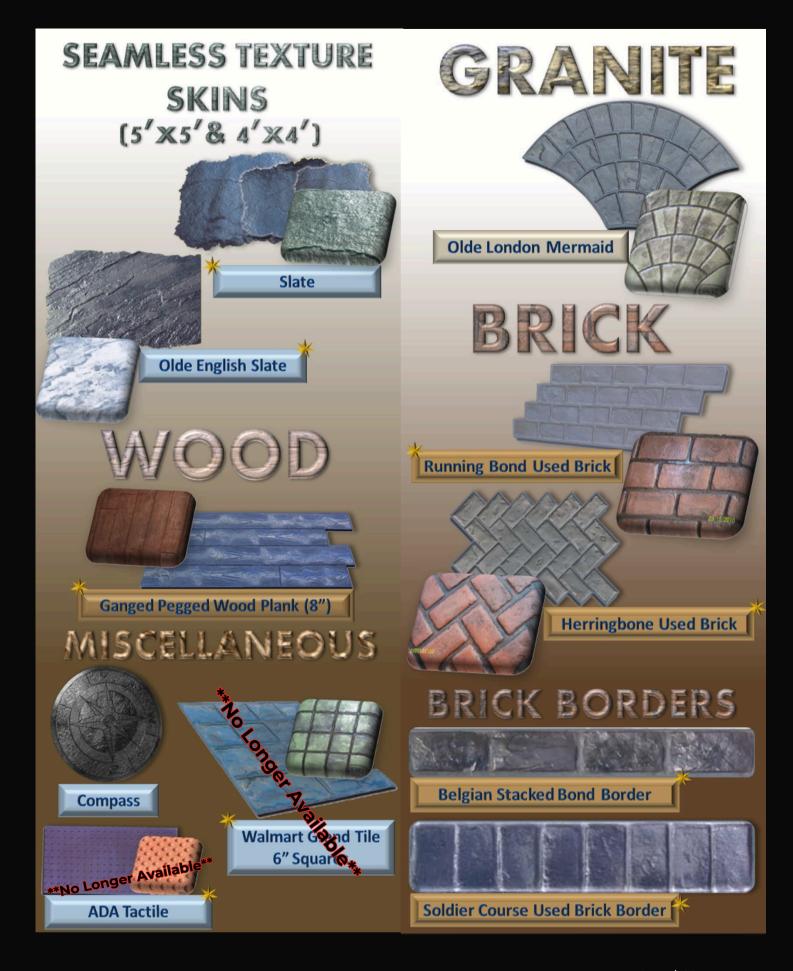

## **Notched Ashlar Slate**

## Olde London Mermaid Granite

100

# Notched Olde English Ashlar Slate

Page | 10

## Olde English Sidewalk Slate

Design Center Training Showroom!