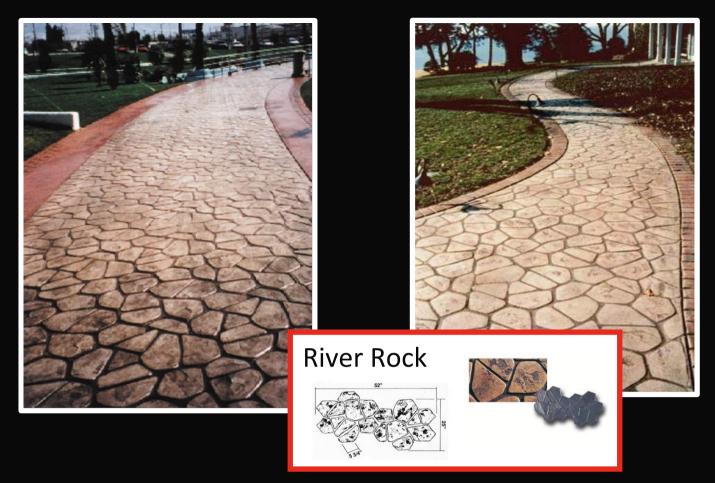

Stamp Guide & Photo Gallery



Second Only to Nature!





Upstate Increte, Inc

1029 Lyell Ave Rochester, NY 14606

(585) 254-2010 customerservice@upstateincrete.com























## **Notched Ashlar Slate**































## Olde London Mermaid Granite















100

# Notched Olde English Ashlar Slate











Page | 10







## Olde English Sidewalk Slate























Design Center Training Showroom!







## **Popular Integral/Base Colors**

**QUARRY GRAY** 

HARBOR GRAY

**WEATHERED BUFF** 

**COTTAGE TAN** 

**EARTH BUFF** 

# Popular Release/Accent Colors



**DARK GRAY** 

**MEDIUM GRAY** 

**DARK BROWN** 

**MEDIUM BROWN** 

Base & Accent. These are the most popular & common colors often in stock!

**Please Note:** Other Colors are available in

Visit our showroom for what is currently available instock or special order

Due to variations of job site conditions, actual colors on the chart can and will vary slightly. Conditions that cause variation are inc