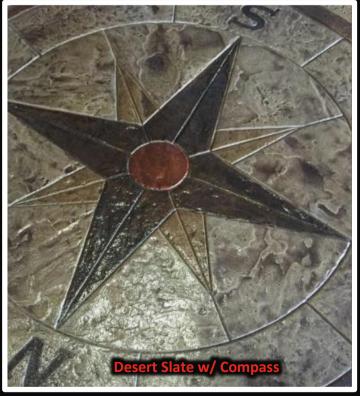

Stamp Guide & Photo Gallery



Second Only to Nature!





Upstate Increte, Inc

1029 Lyell Ave Rochester, NY 14606

(585) 254-2010 customerservice@upstateincrete.com























## **Notched Ashlar Slate**































## Olde London Mermaid Granite















100

# Notched Olde English Ashlar Slate











Page | 10







## Olde English Sidewalk Slate























Design Center Training Showroom!







## **Popular Integral/Base Colors**

**QUARRY GRAY** 

HARBOR GRAY

**WEATHERED BUFF** 

**COTTAGE TAN** 

**EARTH BUFF** 

# Popular Release/Accent Colors



**DARK GRAY** 

**MEDIUM GRAY** 

**DARK BROWN** 

**MEDIUM BROWN** 

Base & Accent. These are the most popular & common colors often in stock!

**Please Note:** Other Colors are available in

Visit our showroom for what is currently available instock or special order

Due to variations of job site conditions, actual colors on the chart can and will vary slightly