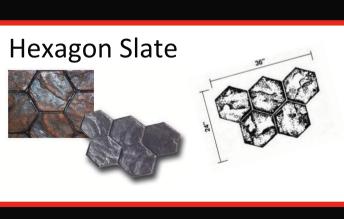

Stamp Guide & Photo Gallery



Second Only to Nature!





Upstate Increte, Inc

1029 Lyell Ave Rochester, NY 14606

(585) 254-2010 customerservice@upstateincrete.com























## **Notched Ashlar Slate**































## Olde London Mermaid Granite















100

# Notched Olde English Ashlar Slate











Page | 10







## Olde English Sidewalk Slate























Design Center Training Showroom!







## **Popular Integral/Base Colors**

**QUARRY GRAY** 

HARBOR GRAY

**WEATHERED BUFF** 

**COTTAGE TAN** 

**EARTH BUFF** 

# Popular Release/Accent Colors



**DARK GRAY** 

**MEDIUM GRAY** 

**DARK BROWN** 

**MEDIUM BROWN** 

Base & Accent. These are the most popular & common colors often in stock!

**Please Note:** Other Colors are available in

Visit our showroom for what is currently available instock or special order

Due to variations of job site conditions, actual colors on the chart can and will vary slightly. Conditions that cause variation are inconsistent slump (water content), finishing and curing methods, weather conditions, and concrete raw materials. A jobsite