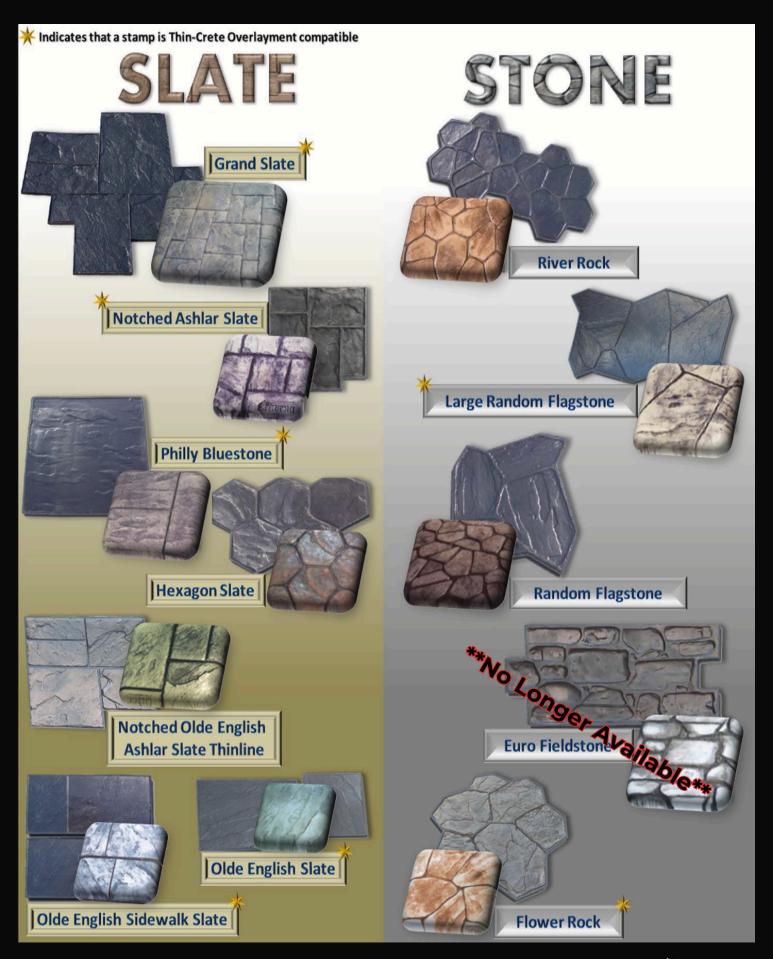

## **Notched Ashlar Slate**

# Notched Olde English Ashlar Slate

Page | 10

## Olde English Sidewalk Slate

Design Center Training Showroom!