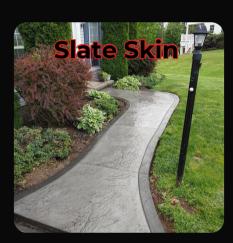

Stamp Guide & Photo Gallery



Second Only to Nature!





Upstate Increte, Inc

1029 Lyell Ave Rochester, NY 14606

(585) 254-2010 customerservice@upstateincrete.com























## **Notched Ashlar Slate**































## Olde London Mermaid Granite















100

# Notched Olde English Ashlar Slate











Page | 10







## Olde English Sidewalk Slate























Design Center Training Showroom!







## **Popular Integral/Base Colors**

**QUARRY GRAY** 

HARBOR GRAY

**WEATHERED BUFF** 

**COTTAGE TAN** 

**EARTH BUFF** 

# Popular Release/Accent Colors



**DARK GRAY** 

**MEDIUM GRAY** 

**DARK BROWN** 

**MEDIUM BROWN** 

Base & Accent. These are the most popular & common colors often in stock!

**Please Note:** Other Colors are available in

Visit our showroom for what is currently available instock or special order

Due to variations of job site conditions, actual colors on the chart can and will vary slightly. Conditions that cause variation are inconsistent slump (water