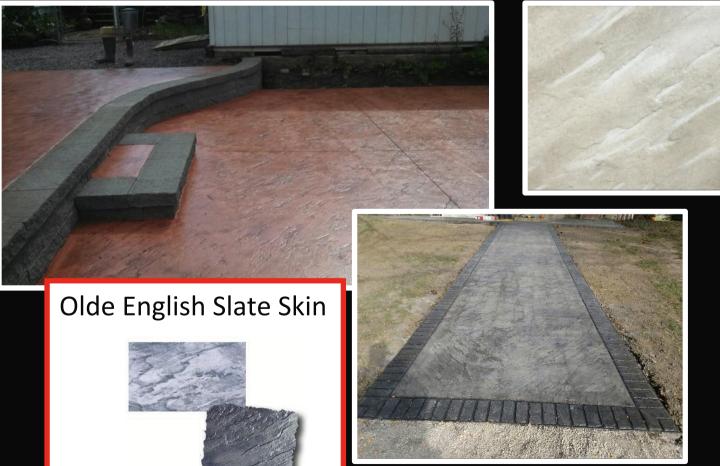

Stamp Guide & Photo Gallery



Second Only to Nature!





Upstate Increte, Inc

1029 Lyell Ave Rochester, NY 14606

(585) 254-2010 customerservice@upstateincrete.com























## **Notched Ashlar Slate**































## Olde London Mermaid Granite















100

# Notched Olde English Ashlar Slate











Page | 10







## Olde English Sidewalk Slate























Design Center Training Showroom!







## **Popular Integral/Base Colors**

**QUARRY GRAY** 

HARBOR GRAY

**WEATHERED BUFF** 

**COTTAGE TAN** 

**EARTH BUFF** 

# Popular Release/Accent Colors



**DARK GRAY** 

**MEDIUM GRAY** 

**DARK BROWN** 

**MEDIUM BROWN** 

Base & Accent. These are the most popular & common colors often in stock!

**Please Note:** Other Colors are available in

Visit our showroom for what is currently available instock or special order

Due to variations of job site conditions, actual colors on the chart can and will vary slightly. Conditions that cause variation are incon