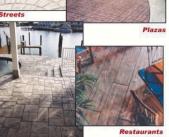

## INCRETE is the clear-cut

**choice over pavers!**Make a choice for the future, choose the INCRETE stamped concrete system for your home or property.

Specified by architects worldwide, INCRETE is presently in the second of NICRETE is presently in use through-out 70 countries including all 50 states in the U.S., in a variety of appli-cations from residential drives, walks, patios, pool decks and foyers, to commer-cial and municipal applications including hotels, restaurants, theme parks, streets, crosswalks and sidewalks to name a few.