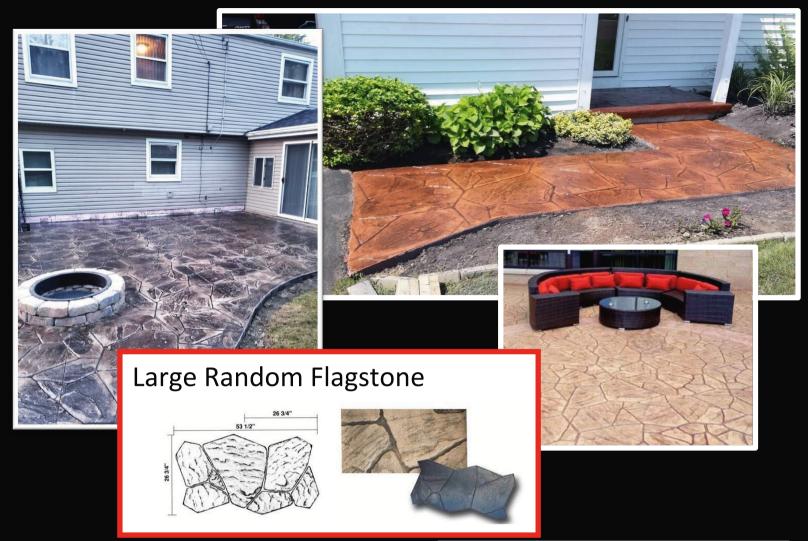

Stamp Guide & Photo Gallery



Second Only to Nature!





Upstate Increte, Inc

1029 Lyell Ave Rochester, NY 14606

(585) 254-2010 customerservice@upstateincrete.com























## **Notched Ashlar Slate**































## Olde London Mermaid Granite















100

# Notched Olde English Ashlar Slate











Page | 10







## Olde English Sidewalk Slate























Design Center Training Showroom!







## **Popular Integral/Base Colors**

**QUARRY GRAY** 

HARBOR GRAY

**WEATHERED BUFF** 

**COTTAGE TAN** 

**EARTH BUFF** 

# Popular Release/Accent Colors



**DARK GRAY** 

**MEDIUM GRAY** 

**DARK BROWN** 

**MEDIUM BROWN** 

Base & Accent. These are the most popular & common colors often in stock!

**Please Note:** Other Colors are available in

Visit our showroom for what is currently available instock or special order

Due to variations of job site conditions, actual colors on the chart can and will vary slig