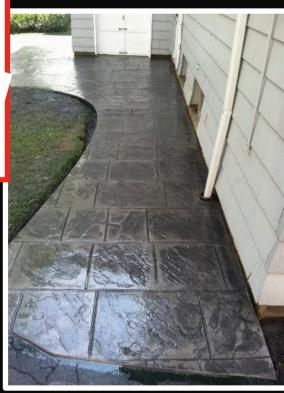

Stamp Guide & Photo Gallery



Second Only to Nature!





Upstate Increte, Inc

1029 Lyell Ave Rochester, NY 14606

(585) 254-2010 customerservice@upstateincrete.com























## **Notched Ashlar Slate**































## Olde London Mermaid Granite















100

# Notched Olde English Ashlar Slate











Page | 10







## Olde English Sidewalk Slate























Design Center Training Showroom!







## **Popular Integral/Base Colors**

**QUARRY GRAY** 

HARBOR GRAY

**WEATHERED BUFF** 

**COTTAGE TAN** 

**EARTH BUFF** 

# Popular Release/Accent Colors



**DARK GRAY** 

**MEDIUM GRAY** 

**DARK BROWN** 

**MEDIUM BROWN** 

Base & Accent. These are the most popular & common colors often in stock!

**Please Note:** Other Colors are available in

Visit our showroom for what is currently available instock or special order

Due to variations of job site conditions, actual colors on the chart can and will vary slightly. Conditions that cause variation are inconsistent slump (water content), finishing and curing methods, weather conditions, and concrete raw materials. A jobsite or test slab sample should be made using specified materia