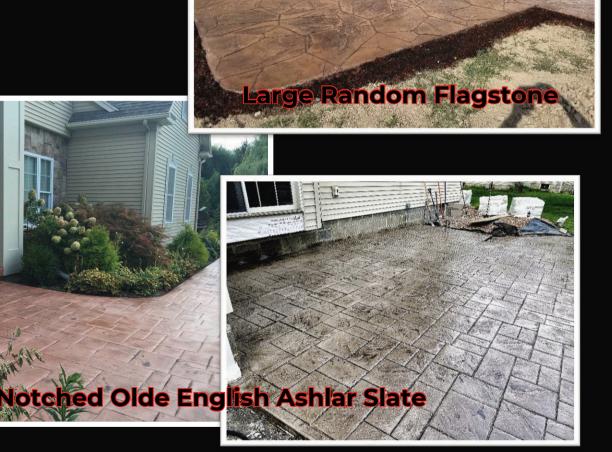

Stamp Guide & Photo Gallery



Second Only to Nature!





Upstate Increte, Inc

1029 Lyell Ave Rochester, NY 14606

(585) 254-2010 customerservice@upstateincrete.com























## **Notched Ashlar Slate**































## Olde London Mermaid Granite















100

# Notched Olde English Ashlar Slate











Page | 10







## Olde English Sidewalk Slate























Design Center Training Showroom!







## **Popular Integral/Base Colors**

**QUARRY GRAY** 

HARBOR GRAY

**WEATHERED BUFF** 

**COTTAGE TAN** 

**EARTH BUFF** 

# Popular Release/Accent Colors



**DARK GRAY** 

**MEDIUM GRAY** 

**DARK BROWN** 

**MEDIUM BROWN** 

Base & Accent. These are the most popular & common colors often in stock!

**Please Note:** Other Colors are available in

Visit our showroom for what is currently available instock or special order

Due to variations of job site conditions, actual colors on the chart can and will